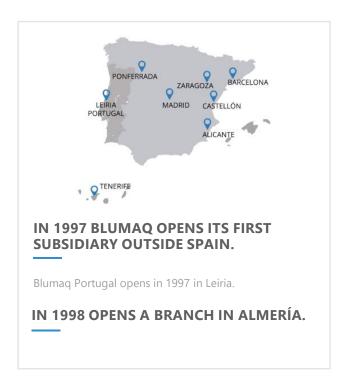

### THE OPENING OF BRANCHES IN SPAIN CONTINUES.

Blumaq continues increasing his commercial network, opening in Alicante, Ponferrada and Barcelona.

CONTINUING WITH EXPANSION, IN 1999, IT OPENS ITS SECOND SUBSIDIARY OUTSIDE SPAIN.

Located in Buc Cedex, near Paris.

ON A NATIONAL LEVEL, IT OPENS A BRANCH IN ASTURIAS.