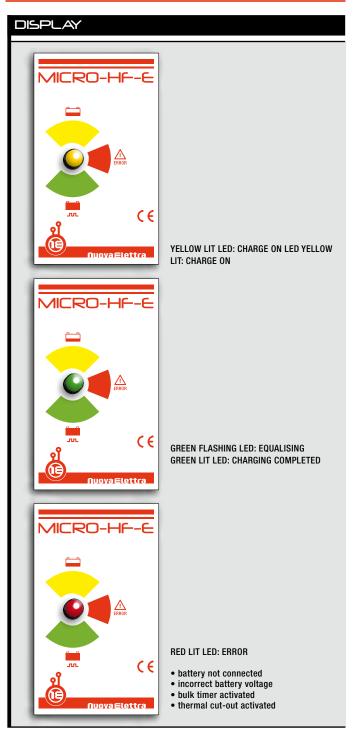

## TECHNICAL SPECIFICATIONS

- > single Phase Input Voltage 230 V 15%
- > suitable for lead acid / gel batteries
- > IUIa recharge profile, with equalising and maintenance charge
- > microprocessor controlled
- > LED's indicating state of charge and fault condition
- > suitable for wall fixing
- > robust metal case
- > cooling by forced ventilation
- > reverse polarity protection
- > overall charge timer protection
- > incorrect battery voltage protection
- > thermal cut-out
- > automatic operation