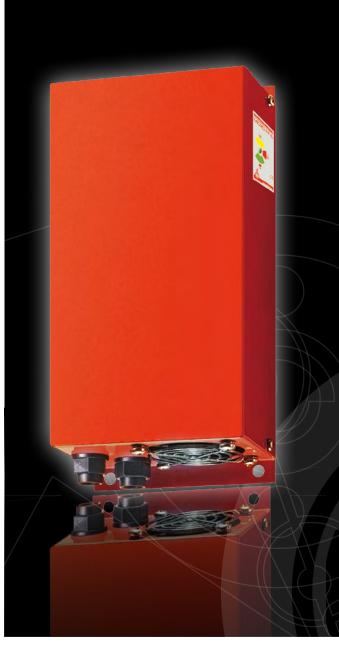

## MICRO HE

The Nuova Elettra Micro HFE charger has been designed after many years or research and development.

This charger is built to the highest standards of design, manufacture, quality control and customer service.

Micro HFE incorporates the latest High Frequency technology and provides the following benefits:

- The very high efficiency -more than 85%- compared to 60% of standard taper chargers, leads to a significant reduction of costs, because less energy is consumed for each charge.
- Reduced weight and volume.
- Reduced charging time leads to reduced electricity bills, reduced water consumption.
- Reduced battery maintenance and improved battery life.
- Recharge profile not influenced by Mains fluctuation or depth of discharge.

## TECHNICAL SPECIFICATIONS

- > single Phase Input Voltage 230 V 15%
- > suitable for lead acid / gel batteries
- > IUIa recharge profile, with equalising and maintenance charge
- > microprocessor controlled
- > LED's indicating state of charge and fault condition
- > suitable for wall fixing
- > robust metal case
- > cooling by forced ventilation
- > reverse polarity protection
- > overall charge timer protection
- > incorrect battery voltage protection
- > thermal cut-out
- > automatic operation