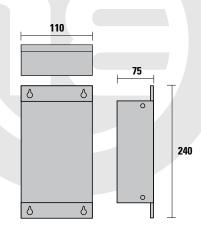

## TECHNICAL SPECIFICATIONS

- > single Phase Input Voltage 230 V 15%
- > suitable for lead acid / gel batteries
- > IUIa recharge profile, with equalising and maintenance charge
- > microprocessor controlled
- > LED's indicating state of charge and fault condition
- > suitable for wall fixing
- > robust metal case
- > cooling by forced ventilation
- > reverse polarity protection
- > overall charge timer protection
- > incorrect battery voltage protection
- > thermal cut-out
- > automatic operation