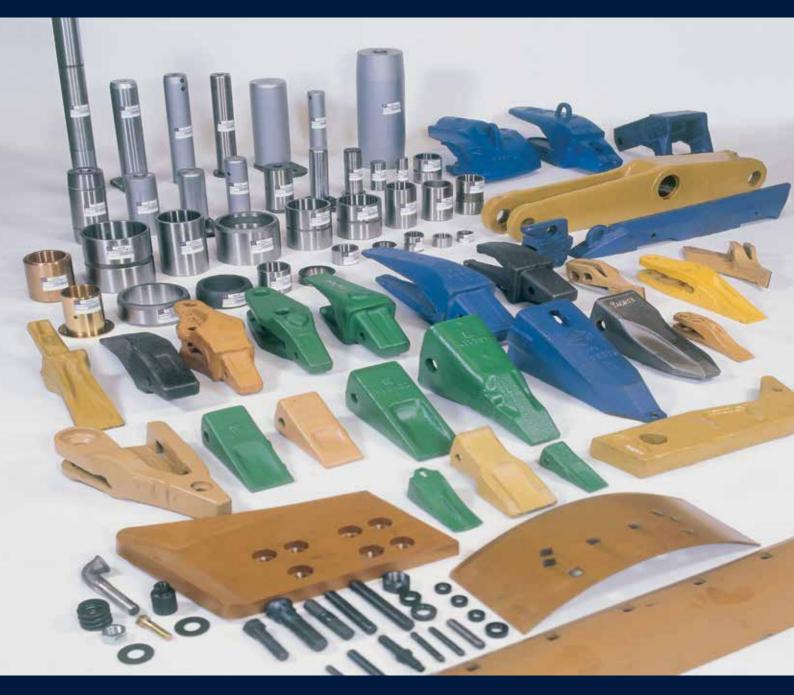

Genuine Alternative Ground Engaging Tools, Linkage Pins & Bearings for CATERPILLAR, KOMATSU and JCB to protect blades, buckets and ripper shanks

Performance Parts - to improve productivity and reduce down-time

Warranted low-cost repair option

Off-the-shelf component availability

For Information on comprehensive service and support call or visit :